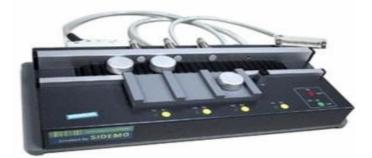

## -MEC Training Systems

Future Tek, Inc's PLC Training Systems provide hands on programming and troubleshooting training utilizing our step-by-step lab manuals. Our new – MEC offerings also include connecting ports allowing development of Ladder Logic programs controlling Festo MecLab<sup>®</sup> Training Systems.

### **Compatible with Festo MecLab<sup>®</sup> Training Systems**

**Compatible with Siemens<sup>®</sup> Conveyor System** 

Made in the U.S.A.