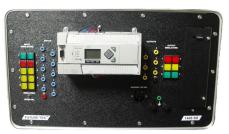

omer Support

\*You can purchase this trainer with or without Mechatronics connections or Simulation Software Interface \*SIM signifies Simulation capability

We use Festo<sup>®</sup> EasyVeep<sup>®</sup> Simulation Software which adds a visual aspect to our ladder programming exercises. Students are able to program "Real-Time" simulations that enables them to see their programs come alive so they can monitor and make adjustments as needed to their ladder programs.

PAGE 2



## -MEC Training Systems

Future Tek, Inc's PLC Training Systems provide hands on programming and troubleshooting training utilizing our step-by-step lab manuals. Our new – MEC offerings also include connecting ports allowing development of Ladder Logic programs controlling Festo MecLab<sup>®</sup> Training Systems.



Future Tek Model 1400-SS

### **Compatible with Festo MecLab<sup>®</sup> Training Systems**

**Compatible with Siemens<sup>®</sup> Conveyor System** 







Made in the U.S.A.