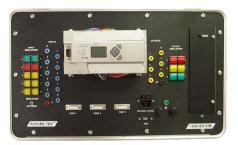

### Future Tek 1400-SS-SIM PLC Trainer

Future Tek Model 1400-SS

### **Compatible with Festo MecLab<sup>®</sup> Training Systems**

**Compatible with Siemens<sup>®</sup> Conveyor System** 

Made in the U.S.A.